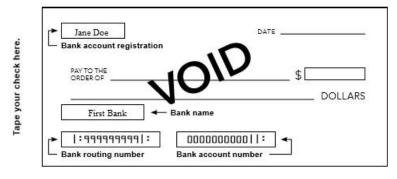

## 2. Bank Information (if direct deposit selected for either dividends or capital gains)

☐ Checking Account (Please attach an original, unsigned, and voided check below. The check must be preprinted with the bank name, registration, routing number, and account number. Copies of checks and counter/starter checks cannot be accepted.)