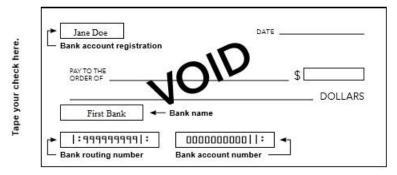

## **3. Bank Information**

□ Checking Account (Please attach an original, unsigned, and voided check below. The check must be preprinted with the bank name, registration, routing number, and account number. Copies of checks and counter/starter checks cannot be accepted.)